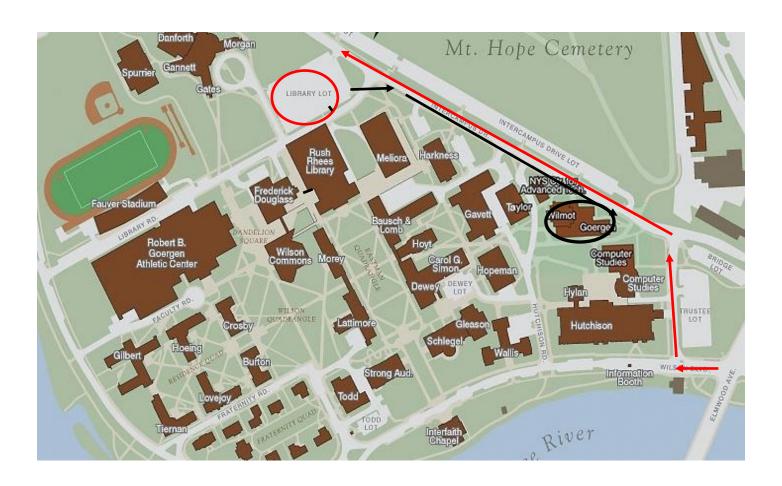

## Parking Directions, Industrial Associates Fall 2023.

The Institute of Optics Address: 480 Intercampus Drive, Rochester NY, 14627.

**Red = Driving Directions** 

**Black = Walking Directions** 

Once you enter the University of Rochester River Campus from Elmwood Avenue, turn right on Trustee Road, then left on Intercampus Drive and follow the road until you get to the Library Lot's main entrance on your left.

If you are entering from the Ford Bridge/ Wilson Boulevard side, please go straight on Wilson Boulevard, then turn left on Intercampus Drive, drive up the hill and you will see the Library Lot's entrance on your right.

At the gate, please use **parking code 243899** # (make sure to enter '#' key at the end of the number).